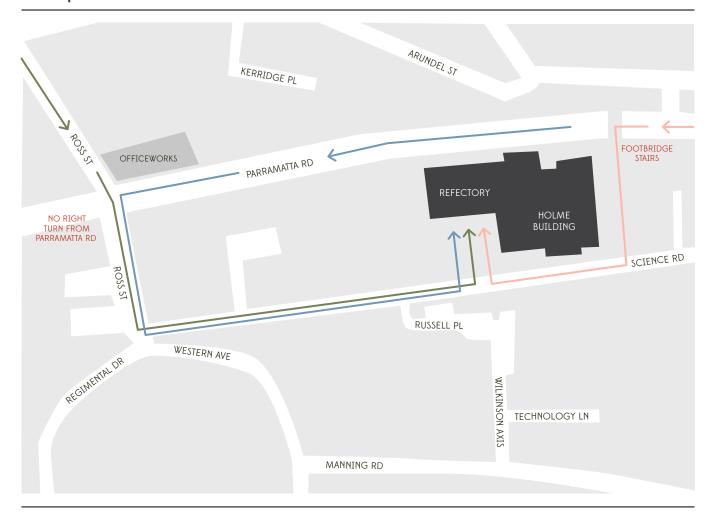

#### Driving away from the city on Parramatta Rd

Turn left at Ross Street entrance Take first left onto Science Road Drive up Science Road until you reach a HostCo sign and enter the Holme Building via the Refectory stairs

#### Driving towards the city

Enter via Ross Street Take first left onto Science Road Drive up Science Road until you reach a HostCo sign and enter the Holme Building via the Refectory stairs

# Walking on Parramatta Rd from footbridge bus stop

Enter grounds via the footbridge stairs
Turn right onto Science Road
Walk down Science Road until you reach a HostCo sign and enter
the Holme building via the Refectory stairs