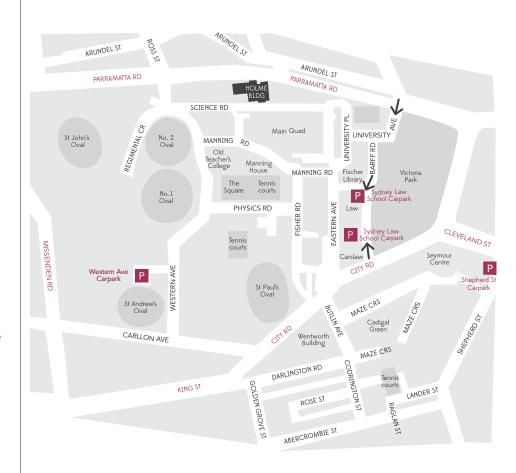

| Carpark                   | Rates                          | Casual Rates                           |
|---------------------------|--------------------------------|----------------------------------------|
| Shepherd St               | NA                             | \$4 hourly rate (maximum \$24)         |
| Sydney Law School Carpark | From 3pm only*                 | \$4 hourly rate (maximum \$24)         |
| Western Avenue Carpark    | From 3pm only*                 | \$4 hourly rate (maximum 2 hour limit) |
| Parramatta Road           | Free 10am-3pm                  | NA                                     |
| Arundel Street            | Limited free or hourly parking | NA                                     |